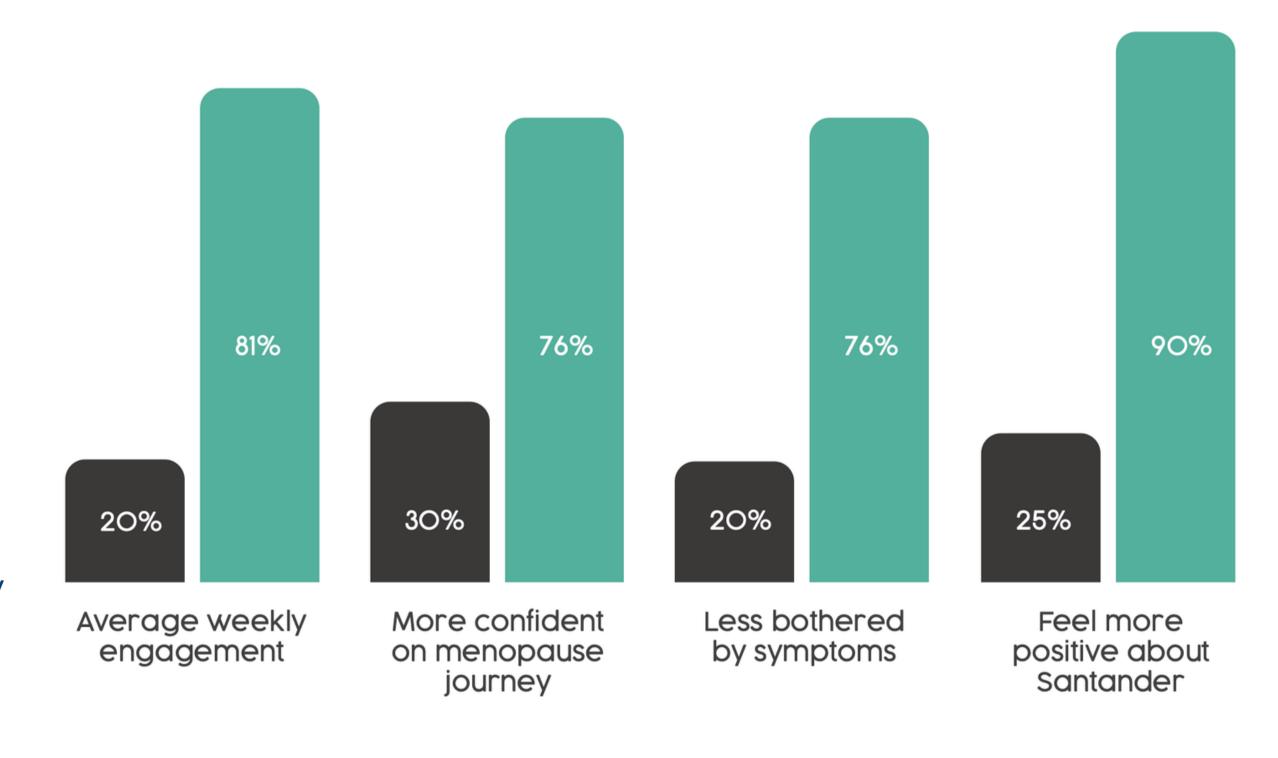

#### Peppy Menopause: case study.

Peppy is the world's first and only digital health provider of clinical menopause services to employees.

In a trial with over 130 women, Peppy rocketed past Santander's target employee feedback targets (as well as every other employee benefit Santander had previously deployed).

Off the back of this success, Santander has rolled out Peppy to their entire workforce.