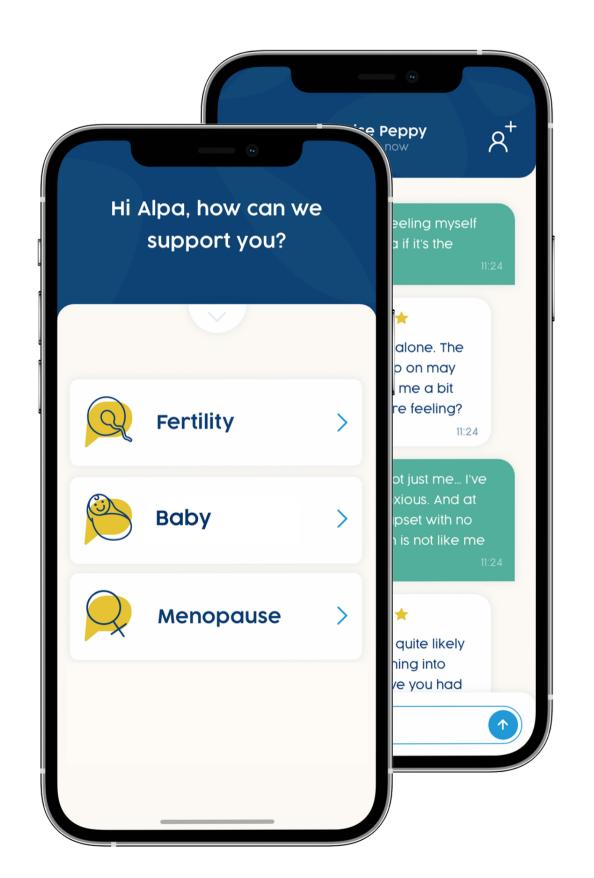

#### **Fertility**

Support when you're thinking about having a baby or struggling to conceive.

#### Baby

Support during the critical period before and after the arrival of a baby.

#### Menopause

Support when you're going through menopause, including peri menopause.

Peppy is available to everyone (all employees and their partners)